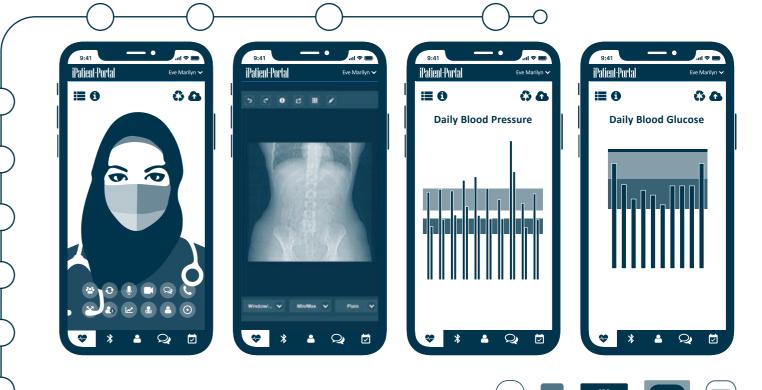

Connected Patients for life

Each iPatient-Portal APP Linked To The Practice more Patients more Revenue more Lifetime Health

> Personal Health Record **Online Appointment** Visitation History **Remote Monitor** Telemedicine Patient QR

© iPatient-Portal. Copyright. All Rights Reserved

<sup>1</sup>Daily connected realtime vital signs monitoring <sup>2</sup>Prices & Specifications subject to revision